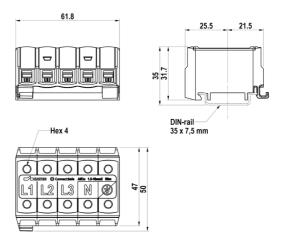

## **Dimensional drawing**

## **Product details**

| SKU                  | KL5X1X16      |
|----------------------|---------------|
| Al mm²               | 1,5 - 16      |
| Color                | 3L, N and PE  |
| Cu mm²               | 1,5 - 16      |
| EAN                  | 6419410334287 |
| In (AI) (A)          | 75            |
| In (Cu) (A)          | 76            |
| Key size             | Hex 4         |
| Mounting             | DIN           |
| Number of Conductors | 10            |
| Package size         | 10            |
| Torque Al/Cu (Nm)    | 5             |
| Un (V)               | 1000          |
| Weight (lb/kg)       | 0.220 / 0.100 |