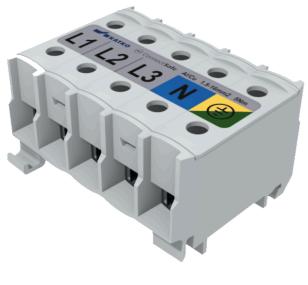

## **KL5X1X16**

- Suitable for Al/Cu cables (1,5-16 mm²)
- 1000 VAC
- 5-pole terminal block saves space and time during installation
- · Quick and easy installation on DIN rail
- Perfectly suited for tighter spaces
- Touchproof, IP20
- · Housing and cover in polyamide
- Terminal material KL tin-coated, greased aluminium
- Environmentally friendly materials
- Sales unit = 1 piece

## **Product details**

| SKU                  | KL5X1X16      |
|----------------------|---------------|
| Al mm²               | 1,5 - 16      |
| Color                | 3L, N and PE  |
| Cu mm²               | 1,5 - 16      |
| EAN                  | 6419410334287 |
| In (AI) (A)          | 75            |
| In (Cu) (A)          | 76            |
| Key size             | Hex 4         |
| Mounting             | DIN           |
| Number of Conductors | 10            |
| Package size         | 10            |
| Torque Al/Cu (Nm)    | 5             |
| Un (V)               | 1000          |
| Weight (lb/kg)       | 0.220 / 0.100 |